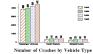

In August 1993, a series of major crashes on the Washingt

| 1000 | 1004 | 1005 | 1005

Number of Injury & Fatal Crashes per State, Route, and Year

Beltway Crash Types 1993-1996

Trucks in Crashes

HOW TO ORDER
For a copy of Analysis of th