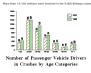

In August 1993, a series of major crashes on the Washingt

| 1000 | 1004 | 1005 | 1005

Number of Injury & Fatal Crashes per State, Route, and Year

Beltway Crash Types 1993-1996

Trucks in Crashes

HOW TO ORDER
For a copy of Analysis of th