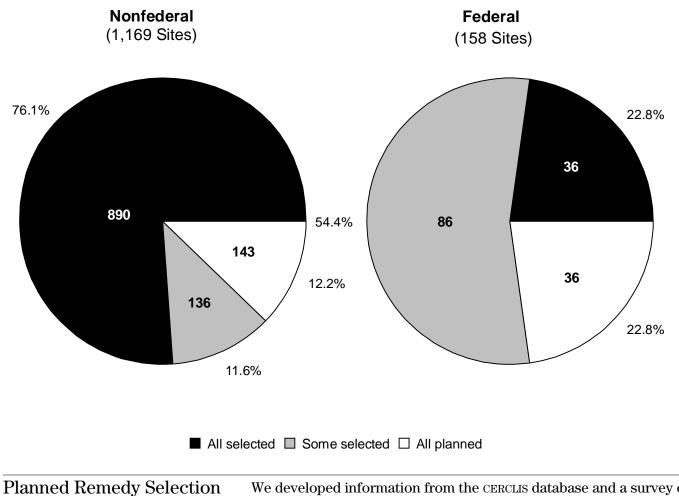

|                                                     | EPA allocates the annual Superfund appropriation it receives from the<br>Congress for various program functions. For example, it estimates the<br>funds that will be needed to continue work at ongoing remediation<br>projects and to conduct emergency removal actions. After these and other<br>needs are provided for, it assigns the remaining funds to new cleanup<br>actions. It uses a National Prioritization Panel to allocate these remaining<br>funds to sites ready to start new remedial actions and to unusually large<br>removal actions beyond what can be funded through the regular removal<br>allocation. The Prioritization Panel, which consists of regional and<br>headquarters officials, ranks new remedial and removal actions proposed<br>by the regions in order of priority based on the risks the sites pose and                                                                                               |
|-----------------------------------------------------|----------------------------------------------------------------------------------------------------------------------------------------------------------------------------------------------------------------------------------------------------------------------------------------------------------------------------------------------------------------------------------------------------------------------------------------------------------------------------------------------------------------------------------------------------------------------------------------------------------------------------------------------------------------------------------------------------------------------------------------------------------------------------------------------------------------------------------------------------------------------------------------------------------------------------------------------|
|                                                     | other factors. EPA approves funding for projects based on these priority rankings.                                                                                                                                                                                                                                                                                                                                                                                                                                                                                                                                                                                                                                                                                                                                                                                                                                                           |
| Remedies Have Been<br>Selected at Most NPL<br>Sites | As of September 30, 1997, EPA had selected all remedies at about 70 percent of the NPL sites listed as of that date. It plans to complete the selection of remedies for an additional 22 percent of these sites by the end of fiscal year 1999.                                                                                                                                                                                                                                                                                                                                                                                                                                                                                                                                                                                                                                                                                              |
| Status of Remedy Selection                          | As of September 30, 1997, EPA had completed the selection of remedies at 926 (about 70 percent) of the 1,327 NPL sites listed as of that date that the Superfund program is expected to clean up. In addition, EPA had selected at least one remedy at another 222 sites. Almost 60 percent (133) of the sites with at least one remedy selected had only one more remedy to be selected. In total, 1,925 (almost 70 percent) of the 2,753 remedies expected to be selected for the sites listed by September 30, 1997, had been chosen. No remedies had been selected for 179 of the NPL sites. (App. I contains summary data on the status of remedy selection as of September 30, 1997, for nonfederal and federal sites; app. II summarizes remedy selection activity by state; app. III shows the remedy selection status of each NPL site; and app. IV list sites with at least one remedy selected and only one more to be selected.) |
|                                                     | Remedy selection was not as far along at federal sites as at nonfederal<br>ones. All remedies had been selected for about 76 percent of the<br>nonfederal sites (890 of 1,169 sites) compared with about 23 percent of the<br>federal sites (36 of 158 sites). EPA had selected about 81 percent of the<br>cleanup remedies planned for nonfederal sites (1,444 of 1,792 remedies)<br>and about 50 percent of the cleanup remedies planned for federal sites<br>(481 of 961 remedies). EPA officials said that the slower pace of remedy<br>selection at federal sites occurred because many were listed on the NPL                                                                                                                                                                                                                                                                                                                          |

after nonfederal sites and were larger and more complex. They said that their latest data showed that federal sites had an average of 8 operable units, while nonfederal sites contained 1.8 operable units on average. (See fig. 1 for the relative status of remedy selection at nonfederal and federal sites, as of September 30, 1997.)