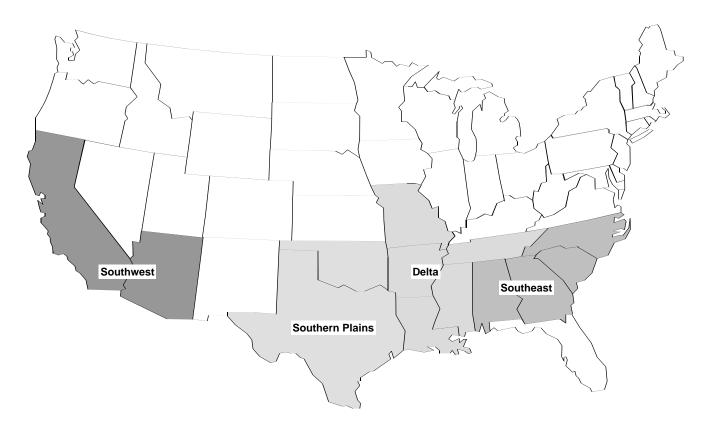

| 8-1  | Corn production regions          | 120 |
|------|----------------------------------|-----|
| 0 1  |                                  |     |
| 8-2  | Soybean production regions       | 133 |
| 8-3  | Wheat production regions         | 136 |
| 8-4  | Cotton production regions        | 139 |
| 8-5  | Rice production regions          | 142 |
| 8-6  | Grain sorghum production regions | 145 |
| 8-7  | Barley production regions        | 148 |
| 8-8  | Oat production regions           | 151 |
| 8-9  | Sugar beet production regions    | 154 |
| 8-10 | Sugarcane production regions     | 158 |
| 8-11 | Peanut production regions        | 162 |
| 8-12 | Tobacco production regions       | 165 |
| 8-13 | Milk production regions          | 169 |
| 8-14 | Hog production regions           | 172 |
| 8-15 | Cow-calf production regions      | 178 |