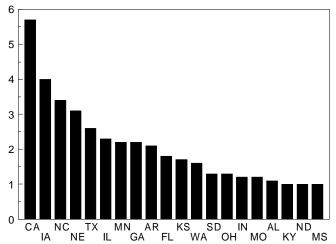

## Chapter 2: State Farm Income Estimates, 1996

| 2-1 | Top 20 States ranked by value of production, 1996          |
|-----|------------------------------------------------------------|
| 2-2 | Top 20 States ranked by value of production per acre, 1996 |
| 2-3 | Top 20 States ranked by net farm income, 1996              |
| 2-4 | Top 20 States ranked by net farm income per acre, 1996     |