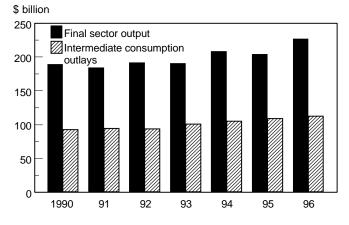

# Abstract

For farmers, particularly crops farmers, 1996 was a very good year, as reflected in farm sector income accounts. Farm sector income accounts for 1996 show that net value added by the agricultural production sector increased 25 percent (\$19 billion) from net value added in 1995. Final agricultural sector output, the value of the sector's output of commodities and services before expenses, rose \$22.5 billion in 1996, powered by a \$16.9-billion jump in the value of crop production. Higher output, generally favorable prices, and a modest 3-percent rise in intermediate consumption outlays boosted net value added. The value of final crop output rose because yields were high under favorable production conditions and prices were exceptionally favorable in the first half of the year and remained strong right through harvest. Final livestock output also contributed, with a gain in production value of over \$4 billion between 1995 and 1996. These are some of the highlights of this report, which provides data and commentary on the income and finances of the farm sector at the national and State level, and estimates of production costs for major field crops, livestock, and dairy.

## Chapter 1: National Farm Income Estimates, 1996

Figure

| 1-1  | Net value added, net farm income, and net cash income, 1992-96                   |
|------|----------------------------------------------------------------------------------|
| 1-2  | Net value added by farm sector and shares                                        |
|      | to farm operator and nonoperator participants, 1992-96                           |
| 1-3  | Final crop and animal output, 1990-96                                            |
| 1-4  | Corn, soybeans, and wheat production, 1990-96                                    |
| 1-5  | Final agricultural sector output and intermediate consumption outlays, 1990-9611 |
| 1-6  | Direct government payments and farm sector payments to government, 1980-9611     |
| 1-7  | Monthly corn prices, 1994-96                                                     |
| 1-8  | Monthly wheat prices, 1994-96                                                    |
| 1-9  | Monthly soybean prices, 1994-96                                                  |
| 1-10 | Monthly upland cotton prices, 1994-96                                            |
| 1-11 | Monthly beef prices, 1994-96                                                     |
| 1-12 | Monthly hog prices, 1994-96                                                      |
|      |                                                                                  |