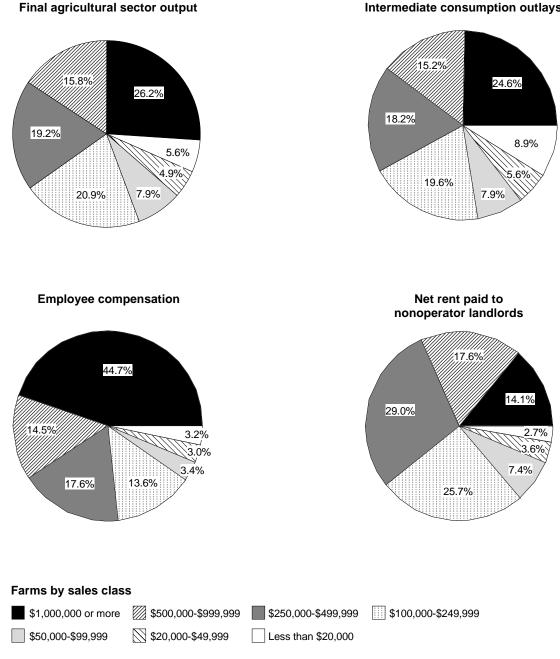

### Chapter 5: Farm Income Estimates by Size Class, 1996

| Chapt | ter 7: Farm Sector Debt, 1996                              |     |
|-------|------------------------------------------------------------|-----|
| 5-2   | Distribution of variable costs related to production, 1996 | 103 |
| 5-1   | Distribution of property-related expenses, 1996            | 102 |