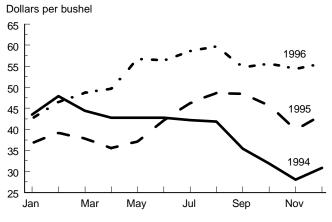

## Chapter 1: National Farm Income Estimates, 1996

Figure

| 1-1  | Net value added, net farm income, and net cash income, 1992-96                   |
|------|----------------------------------------------------------------------------------|
| 1-2  | Net value added by farm sector and shares                                        |
|      | to farm operator and nonoperator participants, 1992-96                           |
| 1-3  | Final crop and animal output, 1990-96                                            |
| 1-4  | Corn, soybeans, and wheat production, 1990-96                                    |
| 1-5  | Final agricultural sector output and intermediate consumption outlays, 1990-9611 |
| 1-6  | Direct government payments and farm sector payments to government, 1980-9611     |
| 1-7  | Monthly corn prices, 1994-96                                                     |
| 1-8  | Monthly wheat prices, 1994-96                                                    |
| 1-9  | Monthly soybean prices, 1994-96                                                  |
| 1-10 | Monthly upland cotton prices, 1994-96                                            |
| 1-11 | Monthly beef prices, 1994-96                                                     |
| 1-12 | Monthly hog prices, 1994-96                                                      |
|      |                                                                                  |