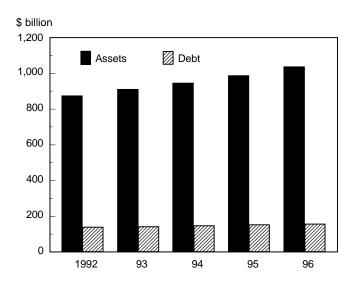

### Chapter 3: Farm Sector Balance Sheet, 1996

| 3-1 | Farm business equity in current and real (1992) dollars, 1970-96 | .53 |
|-----|------------------------------------------------------------------|-----|
| 3-2 | Farm sector asset value, 1992-96                                 | .53 |
| 3-3 | Farm sector debt, 1992-96                                        | .53 |
| 3-4 | Farm assets and debt, 1992-96                                    | .53 |