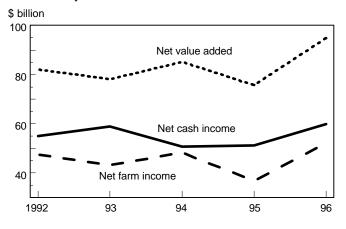

# Abstract

For farmers, particularly crops farmers, 1996 was a very good year, as reflected in farm sector income accounts. Farm sector income accounts for 1996 show that net value added by the agricultural production sector increased 25 percent (\$19 billion) from net value added in 1995. Final agricultural sector output, the value of the sector's output of commodities and services before expenses, rose \$22.5 billion in 1996, powered by a \$16.9-billion jump in the value of crop production. Higher output, generally favorable prices, and a modest 3-percent rise in intermediate consumption outlays boosted net value added. The value of final crop output rose because yields were high under favorable production conditions and prices were exceptionally favorable in the first half of the year and remained strong right through harvest. Final livestock output also contributed, with a gain in production value of over \$4 billion between 1995 and 1996. These are some of the highlights of this report, which provides data and commentary on the income and finances of the farm sector at the national and State level, and estimates of production costs for major field crops, livestock, and dairy.

## Chapter 1: National Farm Income Estimates, 1996

Figure

| 1-1  | Net value added, net farm income, and net cash income, 1992-96                   |
|------|----------------------------------------------------------------------------------|
| 1-2  | Net value added by farm sector and shares                                        |
|      | to farm operator and nonoperator participants, 1992-96                           |
| 1-3  | Final crop and animal output, 1990-96                                            |
| 1-4  | Corn, soybeans, and wheat production, 1990-96                                    |
| 1-5  | Final agricultural sector output and intermediate consumption outlays, 1990-9611 |
| 1-6  | Direct government payments and farm sector payments to government, 1980-9611     |
| 1-7  | Monthly corn prices, 1994-96                                                     |
| 1-8  | Monthly wheat prices, 1994-96                                                    |
| 1-9  | Monthly soybean prices, 1994-96                                                  |
| 1-10 | Monthly upland cotton prices, 1994-96                                            |
| 1-11 | Monthly beef prices, 1994-96                                                     |
| 1-12 | Monthly hog prices, 1994-96                                                      |
|      |                                                                                  |