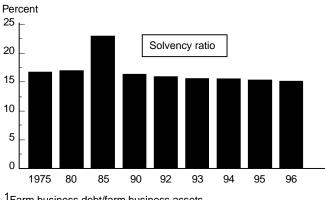

### Chapter 4: Farm Sector Financial Performance Measures, 1996

| 4-1 | Rates of return to assets, 1975-96            |
|-----|-----------------------------------------------|
| 4-2 | Debt asset ratios, 1975-96                    |
| 4-3 | Asset turnover ratios, 1975-96                |
| 4-4 | Interest-to-gross-cash income ratios, 1975-96 |
| 4-5 | Farm debt service coverage ratios, 1975-96    |
| 4-6 | Debt servicing ratios, 1975-96                |