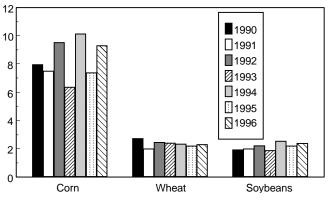

## Chapter 1: National Farm Income Estimates, 1996

Figure

| 1-1  | Net value added, net farm income, and net cash income, 1992-96                   |
|------|----------------------------------------------------------------------------------|
| 1-2  | Net value added by farm sector and shares                                        |
|      | to farm operator and nonoperator participants, 1992-96                           |
| 1-3  | Final crop and animal output, 1990-96                                            |
| 1-4  | Corn, soybeans, and wheat production, 1990-96                                    |
| 1-5  | Final agricultural sector output and intermediate consumption outlays, 1990-9611 |
| 1-6  | Direct government payments and farm sector payments to government, 1980-9611     |
| 1-7  | Monthly corn prices, 1994-96                                                     |
| 1-8  | Monthly wheat prices, 1994-96                                                    |
| 1-9  | Monthly soybean prices, 1994-96                                                  |
| 1-10 | Monthly upland cotton prices, 1994-96                                            |
| 1-11 | Monthly beef prices, 1994-96                                                     |
| 1-12 | Monthly hog prices, 1994-96                                                      |
|      |                                                                                  |