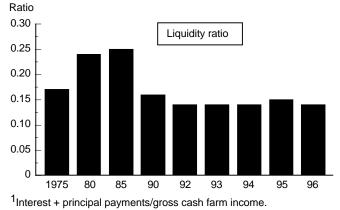

### Chapter 4: Farm Sector Financial Performance Measures, 1996

| 4-1 | Rates of return to assets, 1975-96            |
|-----|-----------------------------------------------|
| 4-2 | Debt asset ratios, 1975-96                    |
| 4-3 | Asset turnover ratios, 1975-96                |
| 4-4 | Interest-to-gross-cash income ratios, 1975-96 |
| 4-5 | Farm debt service coverage ratios, 1975-96    |
| 4-6 | Debt servicing ratios, 1975-96                |