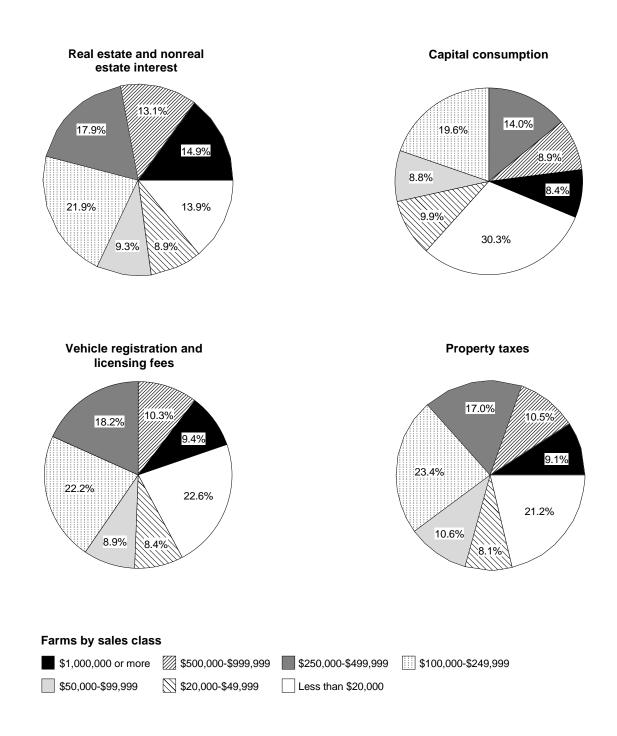

### Chapter 5: Farm Income Estimates by Size Class, 1996

| Chapt | ter 7: Farm Sector Debt, 1996                              |     |
|-------|------------------------------------------------------------|-----|
| 5-2   | Distribution of variable costs related to production, 1996 | 103 |
| 5-1   | Distribution of property-related expenses, 1996            | 102 |