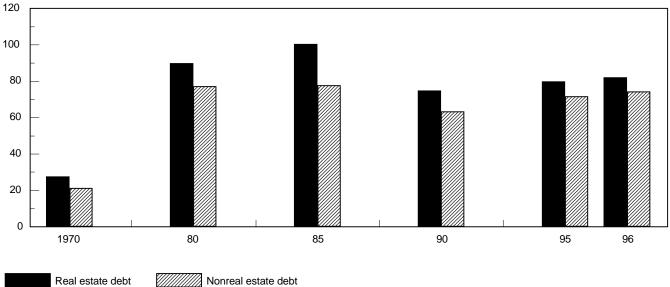

| 7-1 | U.S. farm sector debt, selected years | 120 |
|-----|---------------------------------------|-----|
| 7-2 | Debt capacity utilization, 1970-96    | 120 |