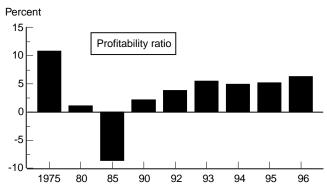

### Chapter 4: Farm Sector Financial Performance Measures, 1996

| 4-1 | Rates of return to assets, 1975-96            |
|-----|-----------------------------------------------|
| 4-2 | Debt asset ratios, 1975-96                    |
| 4-3 | Asset turnover ratios, 1975-96                |
| 4-4 | Interest-to-gross-cash income ratios, 1975-96 |
| 4-5 | Farm debt service coverage ratios, 1975-96    |
| 4-6 | Debt servicing ratios, 1975-96                |