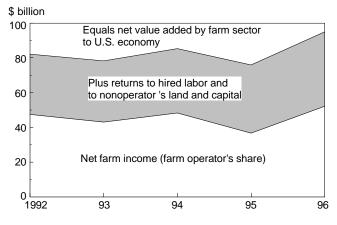

## Chapter 1: National Farm Income Estimates, 1996

Figure

| 1-1  | Net value added, net farm income, and net cash income, 1992-96                   |
|------|----------------------------------------------------------------------------------|
| 1-2  | Net value added by farm sector and shares                                        |
|      | to farm operator and nonoperator participants, 1992-96                           |
| 1-3  | Final crop and animal output, 1990-96                                            |
| 1-4  | Corn, soybeans, and wheat production, 1990-96                                    |
| 1-5  | Final agricultural sector output and intermediate consumption outlays, 1990-9611 |
| 1-6  | Direct government payments and farm sector payments to government, 1980-9611     |
| 1-7  | Monthly corn prices, 1994-96                                                     |
| 1-8  | Monthly wheat prices, 1994-96                                                    |
| 1-9  | Monthly soybean prices, 1994-96                                                  |
| 1-10 | Monthly upland cotton prices, 1994-96                                            |
| 1-11 | Monthly beef prices, 1994-96                                                     |
| 1-12 | Monthly hog prices, 1994-96                                                      |
|      |                                                                                  |