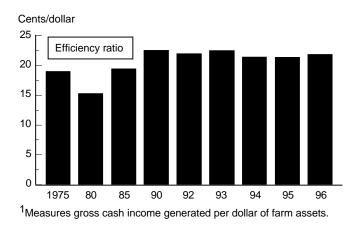

### Chapter 4: Farm Sector Financial Performance Measures, 1996

| 4-1 | Rates of return to assets, 1975-96            |
|-----|-----------------------------------------------|
| 4-2 | Debt asset ratios, 1975-96                    |
| 4-3 | Asset turnover ratios, 1975-96                |
| 4-4 | Interest-to-gross-cash income ratios, 1975-96 |
| 4-5 | Farm debt service coverage ratios, 1975-96    |
| 4-6 | Debt servicing ratios, 1975-96                |