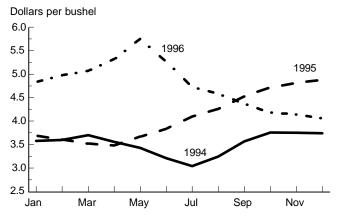

## Chapter 1: National Farm Income Estimates, 1996

Figure

| 1-1  | Net value added, net farm income, and net cash income, 1992-96                   |
|------|----------------------------------------------------------------------------------|
| 1-2  | Net value added by farm sector and shares                                        |
|      | to farm operator and nonoperator participants, 1992-96                           |
| 1-3  | Final crop and animal output, 1990-96                                            |
| 1-4  | Corn, soybeans, and wheat production, 1990-96                                    |
| 1-5  | Final agricultural sector output and intermediate consumption outlays, 1990-9611 |
| 1-6  | Direct government payments and farm sector payments to government, 1980-9611     |
| 1-7  | Monthly corn prices, 1994-96                                                     |
| 1-8  | Monthly wheat prices, 1994-96                                                    |
| 1-9  | Monthly soybean prices, 1994-96                                                  |
| 1-10 | Monthly upland cotton prices, 1994-96                                            |
| 1-11 | Monthly beef prices, 1994-96                                                     |
| 1-12 | Monthly hog prices, 1994-96                                                      |
|      |                                                                                  |