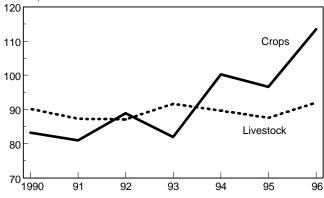

# Abstract

For farmers, particularly crops farmers, 1996 was a very good year, as reflected in farm sector income accounts. Farm sector income accounts for 1996 show that net value added by the agricultural production sector increased 25 percent (\$19 billion) from net value added in 1995. Final agricultural sector output, the value of the sector's output of commodities and services before expenses, rose \$22.5 billion in 1996, powered by a \$16.9-billion jump in the value of crop production. Higher output, generally favorable prices, and a modest 3-percent rise in intermediate consumption outlays boosted net value added. The value of final crop output rose because yields were high under favorable production conditions and prices were exceptionally favorable in the first half of the year and remained strong right through harvest. Final livestock output also contributed, with a gain in production value of over \$4 billion between 1995 and 1996. These are some of the highlights of this report, which provides data and commentary on the income and finances of the farm sector at the national and State level, and estimates of production costs for major field crops, livestock, and dairy.

## Chapter 1: National Farm Income Estimates, 1996

Figure

| 1-1  | Net value added, net farm income, and net cash income, 1992-96                   |
|------|----------------------------------------------------------------------------------|
| 1-2  | Net value added by farm sector and shares                                        |
|      | to farm operator and nonoperator participants, 1992-96                           |
| 1-3  | Final crop and animal output, 1990-96                                            |
| 1-4  | Corn, soybeans, and wheat production, 1990-96                                    |
| 1-5  | Final agricultural sector output and intermediate consumption outlays, 1990-9611 |
| 1-6  | Direct government payments and farm sector payments to government, 1980-9611     |
| 1-7  | Monthly corn prices, 1994-96                                                     |
| 1-8  | Monthly wheat prices, 1994-96                                                    |
| 1-9  | Monthly soybean prices, 1994-96                                                  |
| 1-10 | Monthly upland cotton prices, 1994-96                                            |
| 1-11 | Monthly beef prices, 1994-96                                                     |
| 1-12 | Monthly hog prices, 1994-96                                                      |
|      |                                                                                  |