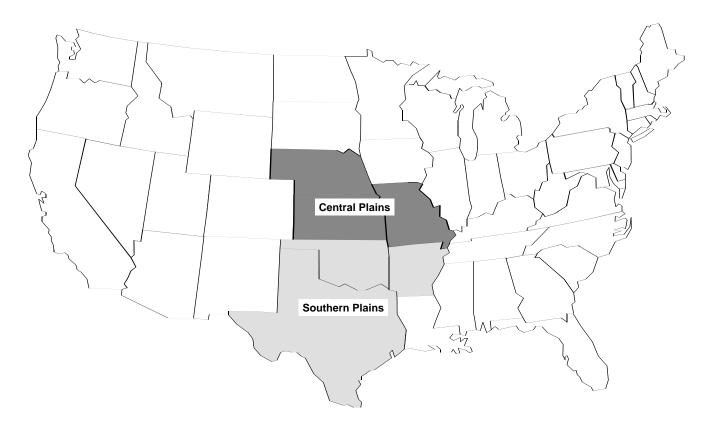

| 8-1  | Corn production regions          | 120 |
|------|----------------------------------|-----|
| 0 1  |                                  |     |
| 8-2  | Soybean production regions       | 133 |
| 8-3  | Wheat production regions         | 136 |
| 8-4  | Cotton production regions        | 139 |
| 8-5  | Rice production regions          | 142 |
| 8-6  | Grain sorghum production regions | 145 |
| 8-7  | Barley production regions        | 148 |
| 8-8  | Oat production regions           | 151 |
| 8-9  | Sugar beet production regions    | 154 |
| 8-10 | Sugarcane production regions     | 158 |
| 8-11 | Peanut production regions        | 162 |
| 8-12 | Tobacco production regions       | 165 |
| 8-13 | Milk production regions          | 169 |
| 8-14 | Hog production regions           | 172 |
| 8-15 | Cow-calf production regions      | 178 |