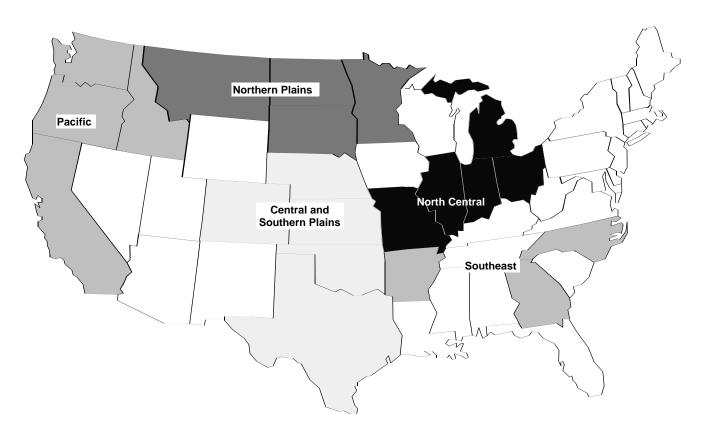

| 8-1  | Corn production regions          | 120 |
|------|----------------------------------|-----|
| 0 1  |                                  |     |
| 8-2  | Soybean production regions       | 133 |
| 8-3  | Wheat production regions         | 136 |
| 8-4  | Cotton production regions        | 139 |
| 8-5  | Rice production regions          | 142 |
| 8-6  | Grain sorghum production regions | 145 |
| 8-7  | Barley production regions        | 148 |
| 8-8  | Oat production regions           | 151 |
| 8-9  | Sugar beet production regions    | 154 |
| 8-10 | Sugarcane production regions     | 158 |
| 8-11 | Peanut production regions        | 162 |
| 8-12 | Tobacco production regions       | 165 |
| 8-13 | Milk production regions          | 169 |
| 8-14 | Hog production regions           | 172 |
| 8-15 | Cow-calf production regions      | 178 |