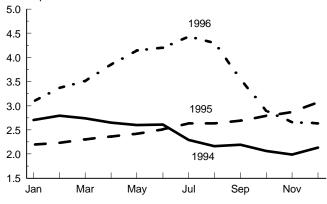

## Chapter 1: National Farm Income Estimates, 1996

Figure

| 1-1  | Net value added, net farm income, and net cash income, 1992-96                   |
|------|----------------------------------------------------------------------------------|
| 1-2  | Net value added by farm sector and shares                                        |
|      | to farm operator and nonoperator participants, 1992-96                           |
| 1-3  | Final crop and animal output, 1990-96                                            |
| 1-4  | Corn, soybeans, and wheat production, 1990-96                                    |
| 1-5  | Final agricultural sector output and intermediate consumption outlays, 1990-9611 |
| 1-6  | Direct government payments and farm sector payments to government, 1980-9611     |
| 1-7  | Monthly corn prices, 1994-96                                                     |
| 1-8  | Monthly wheat prices, 1994-96                                                    |
| 1-9  | Monthly soybean prices, 1994-96                                                  |
| 1-10 | Monthly upland cotton prices, 1994-96                                            |
| 1-11 | Monthly beef prices, 1994-96                                                     |
| 1-12 | Monthly hog prices, 1994-96                                                      |
|      |                                                                                  |