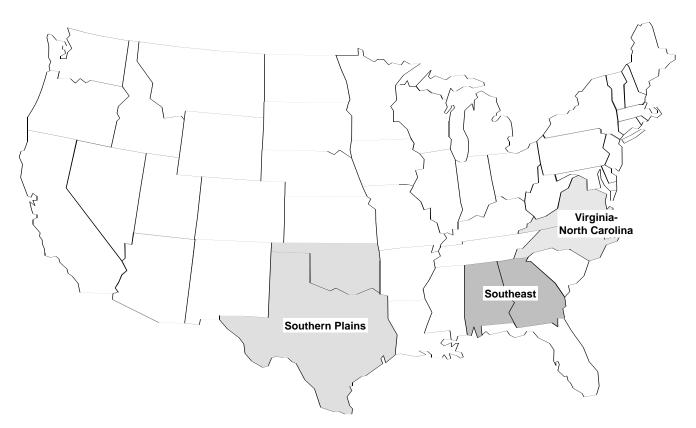

| 8-1  | Corn production regions          | 120 |
|------|----------------------------------|-----|
| 0 1  |                                  |     |
| 8-2  | Soybean production regions       | 133 |
| 8-3  | Wheat production regions         | 136 |
| 8-4  | Cotton production regions        | 139 |
| 8-5  | Rice production regions          | 142 |
| 8-6  | Grain sorghum production regions | 145 |
| 8-7  | Barley production regions        | 148 |
| 8-8  | Oat production regions           | 151 |
| 8-9  | Sugar beet production regions    | 154 |
| 8-10 | Sugarcane production regions     | 158 |
| 8-11 | Peanut production regions        | 162 |
| 8-12 | Tobacco production regions       | 165 |
| 8-13 | Milk production regions          | 169 |
| 8-14 | Hog production regions           | 172 |
| 8-15 | Cow-calf production regions      | 178 |