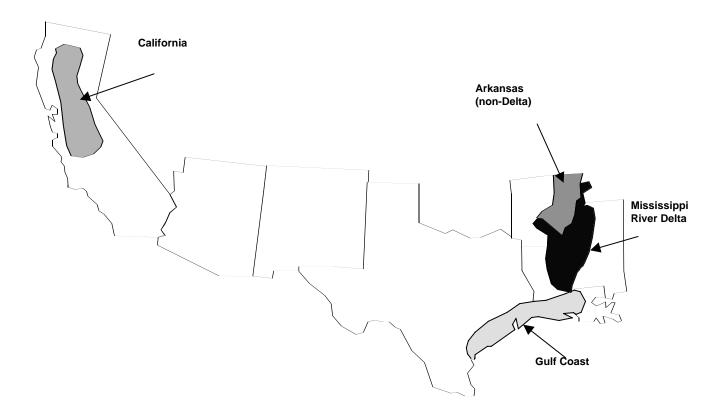

| 8-1  | Corn production regions          | 120 |
|------|----------------------------------|-----|
| 0 1  |                                  |     |
| 8-2  | Soybean production regions       | 133 |
| 8-3  | Wheat production regions         | 136 |
| 8-4  | Cotton production regions        | 139 |
| 8-5  | Rice production regions          | 142 |
| 8-6  | Grain sorghum production regions | 145 |
| 8-7  | Barley production regions        | 148 |
| 8-8  | Oat production regions           | 151 |
| 8-9  | Sugar beet production regions    | 154 |
| 8-10 | Sugarcane production regions     | 158 |
| 8-11 | Peanut production regions        | 162 |
| 8-12 | Tobacco production regions       | 165 |
| 8-13 | Milk production regions          | 169 |
| 8-14 | Hog production regions           | 172 |
| 8-15 | Cow-calf production regions      | 178 |