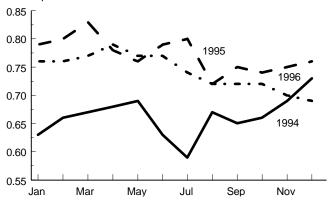

## Chapter 1: National Farm Income Estimates, 1996

Figure

| 1-1  | Net value added, net farm income, and net cash income, 1992-96                   |
|------|----------------------------------------------------------------------------------|
| 1-2  | Net value added by farm sector and shares                                        |
|      | to farm operator and nonoperator participants, 1992-96                           |
| 1-3  | Final crop and animal output, 1990-96                                            |
| 1-4  | Corn, soybeans, and wheat production, 1990-96                                    |
| 1-5  | Final agricultural sector output and intermediate consumption outlays, 1990-9611 |
| 1-6  | Direct government payments and farm sector payments to government, 1980-9611     |
| 1-7  | Monthly corn prices, 1994-96                                                     |
| 1-8  | Monthly wheat prices, 1994-96                                                    |
| 1-9  | Monthly soybean prices, 1994-96                                                  |
| 1-10 | Monthly upland cotton prices, 1994-96                                            |
| 1-11 | Monthly beef prices, 1994-96                                                     |
| 1-12 | Monthly hog prices, 1994-96                                                      |
|      |                                                                                  |