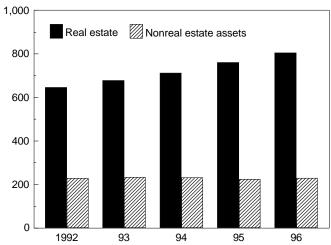

### Chapter 3: Farm Sector Balance Sheet, 1996

| 3-1 | Farm business equity in current and real (1992) dollars, 1970-96 | .53 |
|-----|------------------------------------------------------------------|-----|
| 3-2 | Farm sector asset value, 1992-96                                 | .53 |
| 3-3 | Farm sector debt, 1992-96                                        | .53 |
| 3-4 | Farm assets and debt, 1992-96                                    | .53 |