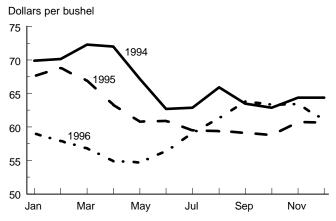

## Chapter 1: National Farm Income Estimates, 1996

Figure

| 1-1  | Net value added, net farm income, and net cash income, 1992-96                   |
|------|----------------------------------------------------------------------------------|
| 1-2  | Net value added by farm sector and shares                                        |
|      | to farm operator and nonoperator participants, 1992-96                           |
| 1-3  | Final crop and animal output, 1990-96                                            |
| 1-4  | Corn, soybeans, and wheat production, 1990-96                                    |
| 1-5  | Final agricultural sector output and intermediate consumption outlays, 1990-9611 |
| 1-6  | Direct government payments and farm sector payments to government, 1980-9611     |
| 1-7  | Monthly corn prices, 1994-96                                                     |
| 1-8  | Monthly wheat prices, 1994-96                                                    |
| 1-9  | Monthly soybean prices, 1994-96                                                  |
| 1-10 | Monthly upland cotton prices, 1994-96                                            |
| 1-11 | Monthly beef prices, 1994-96                                                     |
| 1-12 | Monthly hog prices, 1994-96                                                      |
|      |                                                                                  |