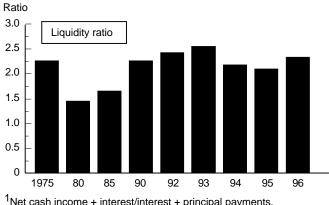

### Chapter 4: Farm Sector Financial Performance Measures, 1996

| 4-1 | Rates of return to assets, 1975-96            |
|-----|-----------------------------------------------|
| 4-2 | Debt asset ratios, 1975-96                    |
| 4-3 | Asset turnover ratios, 1975-96                |
| 4-4 | Interest-to-gross-cash income ratios, 1975-96 |
| 4-5 | Farm debt service coverage ratios, 1975-96    |
| 4-6 | Debt servicing ratios, 1975-96                |