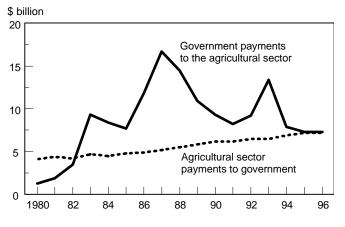

## Chapter 1: National Farm Income Estimates, 1996

Figure

| 1-1  | Net value added, net farm income, and net cash income, 1992-96                   |
|------|----------------------------------------------------------------------------------|
| 1-2  | Net value added by farm sector and shares                                        |
|      | to farm operator and nonoperator participants, 1992-96                           |
| 1-3  | Final crop and animal output, 1990-96                                            |
| 1-4  | Corn, soybeans, and wheat production, 1990-96                                    |
| 1-5  | Final agricultural sector output and intermediate consumption outlays, 1990-9611 |
| 1-6  | Direct government payments and farm sector payments to government, 1980-9611     |
| 1-7  | Monthly corn prices, 1994-96                                                     |
| 1-8  | Monthly wheat prices, 1994-96                                                    |
| 1-9  | Monthly soybean prices, 1994-96                                                  |
| 1-10 | Monthly upland cotton prices, 1994-96                                            |
| 1-11 | Monthly beef prices, 1994-96                                                     |
| 1-12 | Monthly hog prices, 1994-96                                                      |
|      |                                                                                  |