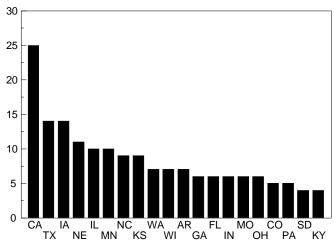

## Chapter 2: State Farm Income Estimates, 1996

| 2-1 | Top 20 States ranked by value of production, 1996          |
|-----|------------------------------------------------------------|
| 2-2 | Top 20 States ranked by value of production per acre, 1996 |
| 2-3 | Top 20 States ranked by net farm income, 1996              |
| 2-4 | Top 20 States ranked by net farm income per acre, 1996     |