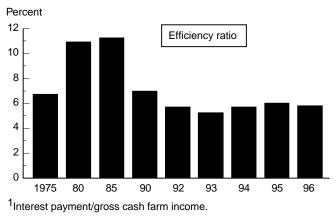

### Chapter 4: Farm Sector Financial Performance Measures, 1996

| 4-1 | Rates of return to assets, 1975-96            |
|-----|-----------------------------------------------|
| 4-2 | Debt asset ratios, 1975-96                    |
| 4-3 | Asset turnover ratios, 1975-96                |
| 4-4 | Interest-to-gross-cash income ratios, 1975-96 |
| 4-5 | Farm debt service coverage ratios, 1975-96    |
| 4-6 | Debt servicing ratios, 1975-96                |