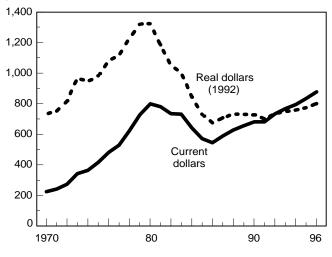

### Chapter 3: Farm Sector Balance Sheet, 1996

| 3-1 | Farm business equity in current and real (1992) dollars, 1970-96 | .53 |
|-----|------------------------------------------------------------------|-----|
| 3-2 | Farm sector asset value, 1992-96                                 | .53 |
| 3-3 | Farm sector debt, 1992-96                                        | .53 |
| 3-4 | Farm assets and debt, 1992-96                                    | .53 |