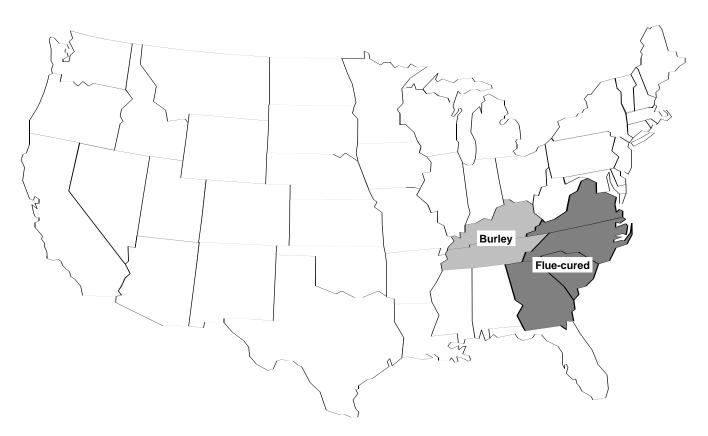

| 8-1  | Corn production regions          | 120 |
|------|----------------------------------|-----|
| 0 1  |                                  |     |
| 8-2  | Soybean production regions       | 133 |
| 8-3  | Wheat production regions         | 136 |
| 8-4  | Cotton production regions        | 139 |
| 8-5  | Rice production regions          | 142 |
| 8-6  | Grain sorghum production regions | 145 |
| 8-7  | Barley production regions        | 148 |
| 8-8  | Oat production regions           | 151 |
| 8-9  | Sugar beet production regions    | 154 |
| 8-10 | Sugarcane production regions     | 158 |
| 8-11 | Peanut production regions        | 162 |
| 8-12 | Tobacco production regions       | 165 |
| 8-13 | Milk production regions          | 169 |
| 8-14 | Hog production regions           | 172 |
| 8-15 | Cow-calf production regions      | 178 |