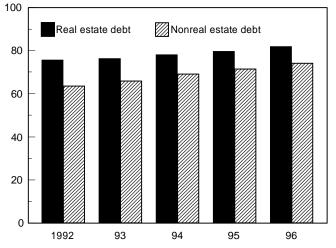

### Chapter 7: Farm Sector Debt, 1996

| 7-1 | Real estate farm business debt by State, December 31, 1994    |
|-----|---------------------------------------------------------------|
| 7-2 | Nonreal estate farm business debt by State, December 31, 1994 |
| 7-3 | Real estate farm business debt by State, December 31, 1995    |
| 7-4 | Nonreal estate farm business debt by State, December 31, 1995 |
| 7-5 | Real estate farm business debt by State, December 31, 1996    |
| 7-6 | Nonreal estate farm business debt by State, December 31, 1996 |