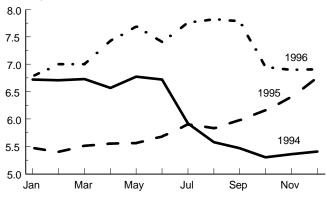

## Chapter 1: National Farm Income Estimates, 1996

Figure

| 1-1  | Net value added, net farm income, and net cash income, 1992-96                   |
|------|----------------------------------------------------------------------------------|
| 1-2  | Net value added by farm sector and shares                                        |
|      | to farm operator and nonoperator participants, 1992-96                           |
| 1-3  | Final crop and animal output, 1990-96                                            |
| 1-4  | Corn, soybeans, and wheat production, 1990-96                                    |
| 1-5  | Final agricultural sector output and intermediate consumption outlays, 1990-9611 |
| 1-6  | Direct government payments and farm sector payments to government, 1980-9611     |
| 1-7  | Monthly corn prices, 1994-96                                                     |
| 1-8  | Monthly wheat prices, 1994-96                                                    |
| 1-9  | Monthly soybean prices, 1994-96                                                  |
| 1-10 | Monthly upland cotton prices, 1994-96                                            |
| 1-11 | Monthly beef prices, 1994-96                                                     |
| 1-12 | Monthly hog prices, 1994-96                                                      |
|      |                                                                                  |