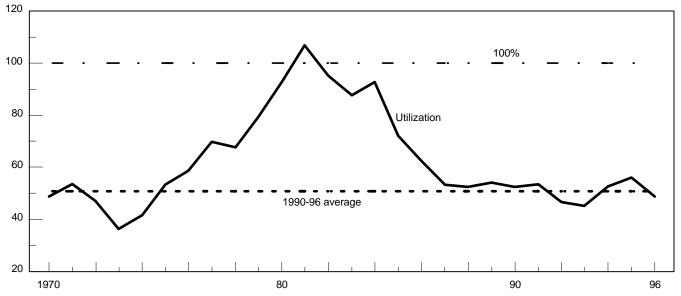

| 7-1 | U.S. farm sector debt, selected years | 120 |
|-----|---------------------------------------|-----|
| 7-2 | Debt capacity utilization, 1970-96    | 120 |